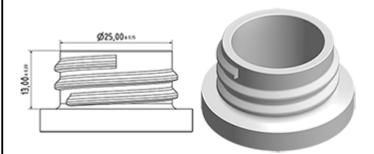

# Datasheet SP05 IN BS255BROUMO

The SP05 sprayer is an all-plastic sprayer with a spraying capacity of 1.25 ML The SP05 sprayer is easy to use, with its ergonomic shape and its easy-grip trigger and nozzle. The nozzle has two positions with spray pictogram and « stop ». The spray pattern is even and circular without large droplets.

Photo

#### **General Information**

- Ordering numbers : SP05 IN BS255BROUMO

DISTRIFLAC

- Spraying capacity : 1.25 ml
- Weight : 22.00 gr
- Color : red white
- Tube length : 255 mm

#### Neck : 28/400



### Standard packaging :

- 370 pcs per box
- Dimensions : 60 x 40 x 36 cm
- Gross weight : 9.14 Kg

#### Exploded View

| Pos | description | Material |
|-----|-------------|----------|
| 1   | Cover       | PP       |
| 2   | Body        | PP       |
| 3   | Ring        | PP       |
| 4   | Seal        | PP/EPE   |
| 5   | Tube        | PP       |
| 6   | Valve       | PP       |
| 7   | Valve       | PP       |
| 8   | Nozzle      | PE       |
| 9   | Trigger     | PP       |
| 10  | Spring      | РОМ      |







# Datasheet SP05 IN BS255BROUMO

### Media