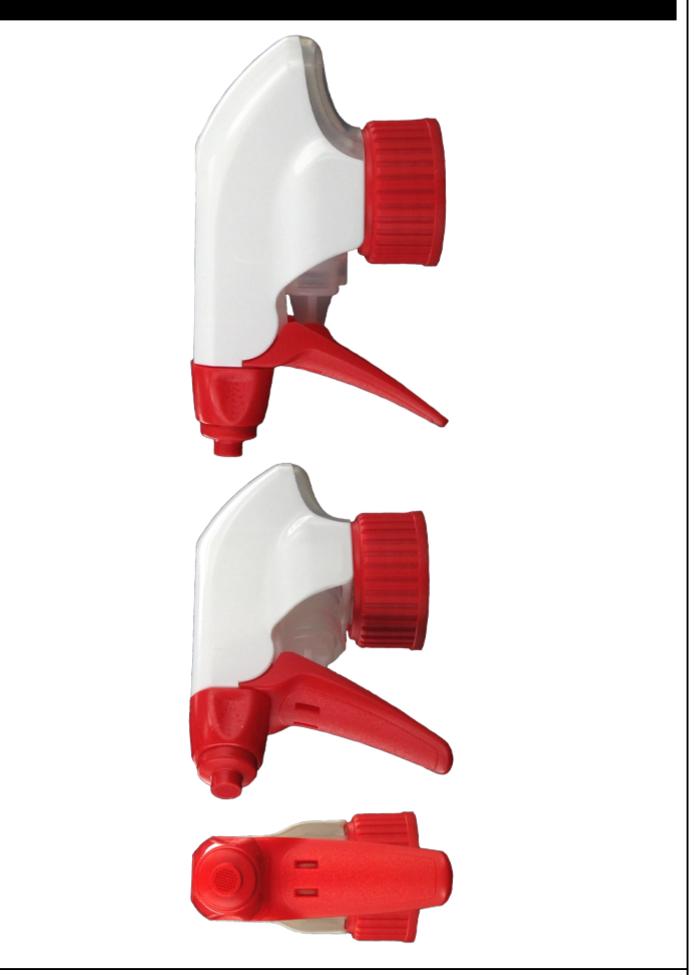

# Datasheet SP05 IN BS255BROUMO

The SP05 sprayer is an all-plastic sprayer with a spraying capacity of 1.25 ML The SP05 sprayer is easy to use, with its ergonomic shape and its easy-grip trigger and nozzle. The nozzle has two positions with spray pictogram and « stop ». The spray pattern is even and circular without large droplets.

#### **General Information**

- Ordering numbers : SP05 IN BS255BROUMO

DISTRIFLAC

- Spraying capacity : 1.25 ml
- Weight : 22.00 gr
- Color : red white
- Tube length : 255 mm