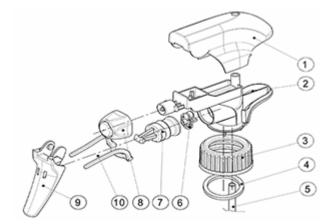

#### Exploded View

| Pos | description | Material |
|-----|-------------|----------|
| 1   | Cover       | PP       |
| 2   | Body        | PP       |
| 3   | Ring        | PP       |
| 4   | Seal        | PP/EPE   |
| 5   | Tube        | PP       |
| 6   | Valve       | PP       |
| 7   | Valve       | PP       |
| 8   | Nozzle      | PE       |
| 9   | Trigger     | PP       |
| 10  | Spring      | РОМ      |